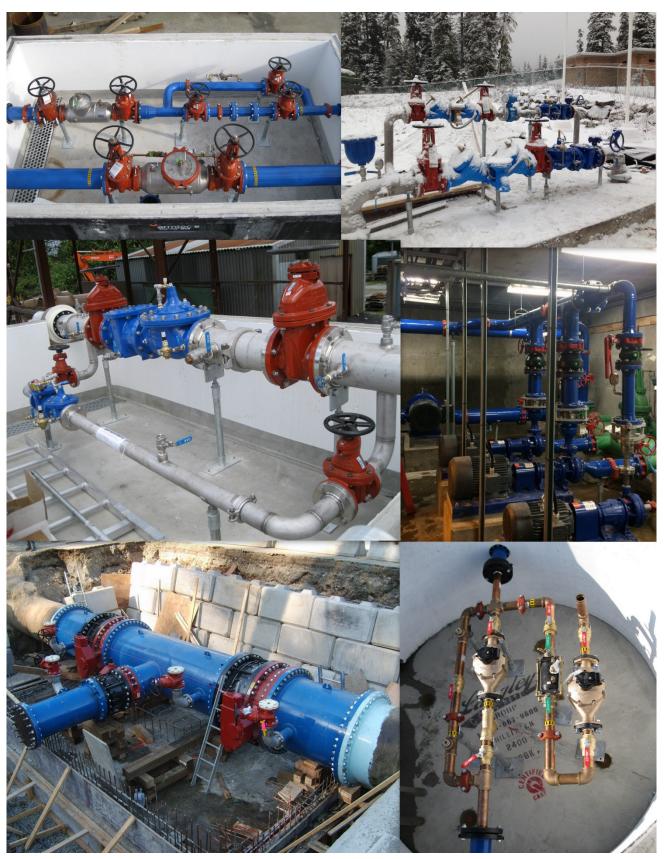

Backflow Chamber, Aboveground PRV Station (Kiosk not Shown), Stainless Steel PRV Station in Chamber, Pump Station Retrofit, Water Main Replacement, Meter Station in Manhole

L-R: Stainless Steel Fabrication Booth, Pipe Spool in Various Stages of Fabrication, In house Pipe Spool Coating, Stock Galvanized Steel Pipe Stands, Victaulic Epoxy Coating, PRV Station in Chamber, PRV Station in Concrete Building