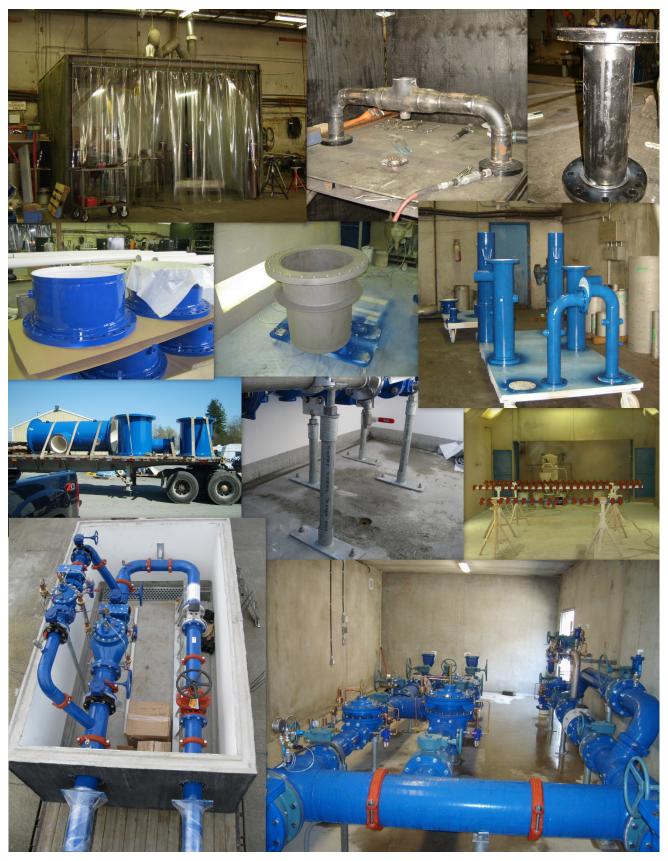

Backflow Chamber, Aboveground PRV Station (Kiosk not Shown), Stainless Steel PRV Station in Chamber, Pump Station Retrofit, Water Main Replacement, Meter Station in Manhole

L-R: Stainless Steel Fabrication Booth, Pipe Spool in Various Stages of Fabrication, In house Pipe Spool Coating, Stock Galvanized Steel Pipe Stands, Victaulic Epoxy Coating, PRV Station in Chamber, PRV Station in Concrete Building