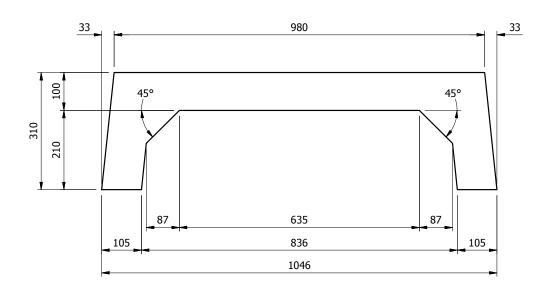

|   |   | 20 |
|---|---|----|
|   |   |    |
| - | - |    |

SIDE INLET ADJUSTER RING

## NOTES

- ALL DIMENSIONS ARE IN MILLIMETERS UNLESS OTHERWISE NOTED
- ALL ELEVATIONS ARE IN METERS ABOVE SEA LEVEL

## ADJUSTER RING DETAILS

STRUCTURE NAME:

DATE CREATED: 01/01/2014 REQUIRED:

LAST REVISION: SCALE:

PROJECT NUMBER: DRAWING:

D0.1