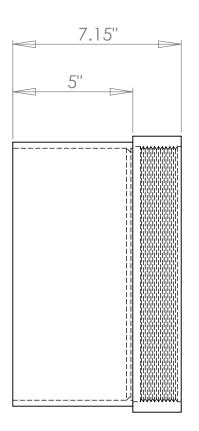

## **GALAXY PLASTICS**

N. KONDOLAY 01/20/14 TITLE: 10" SOLVENT WELD **CLEANOUT ADAPTOR** THREAD x HUB

| SIZE | DWG. | NO. |     |
|------|------|-----|-----|
| A    |      | 177 | /10 |

SCALE: 1:4 WEIGHT: