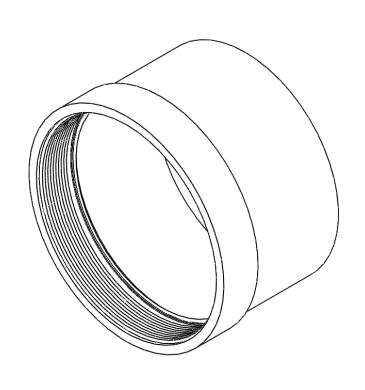

## **GALAXY PLASTICS**

N. KONDOLAY 01/20/14 TITLE: 10" SOLVENT WELD **CLEANOUT ADAPTOR** THREAD x HUB

| SIZE | DWG. | NO. |     |
|------|------|-----|-----|
| A    |      | 177 | /10 |

SCALE: 1:4 WEIGHT: