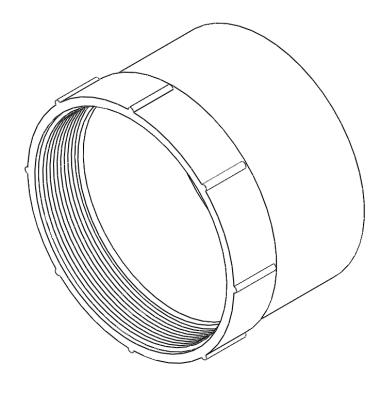

## TLE: 8" SOLVENT WELD

CLEANOUT ADAPTOR THREAD x HUB\*

SIZE DWG. NO.

177 /08\*

**REV** 

SCALE: 1:3 WEIGHT:

SHEET 1 OF 1