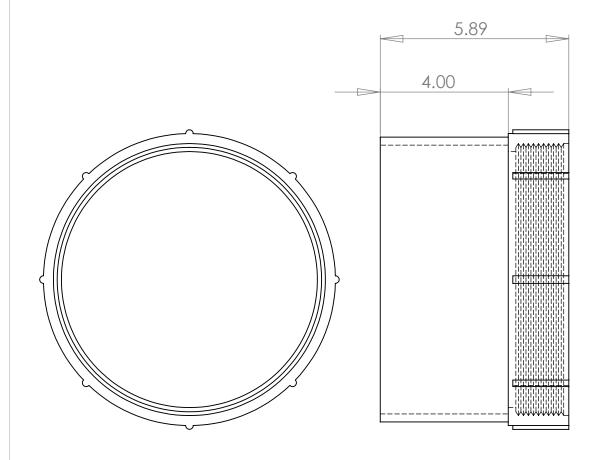

## TLE: 8" SOLVENT WELD

CLEANOUT ADAPTOR THREAD x HUB\*

SIZE DWG. NO.

177 /08\*

**REV** 

SCALE: 1:3 WEIGHT:

SHEET 1 OF 1