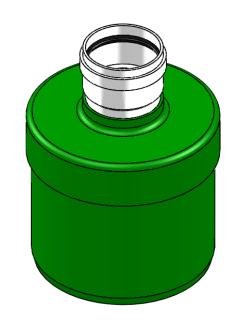

## Galaxy Plastics Ltd. 6"x15" SEWER

## **INCREASER GXS**

SIZE DWG. NO. 131 /0615

SCALE: 1:8 WEIGHT:

SHEET 1 OF 1

3 2

N/A

DO NOT SCALE DRAWING

FINISH