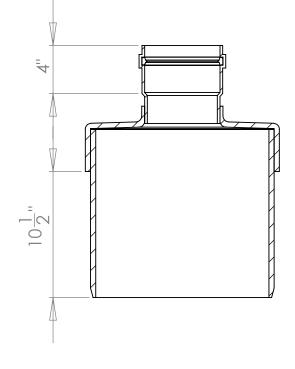

## **SECTION A-A** SCALE 1:8

## **INCREASER GXS**

SIZE DWG. NO. 131 /0615

SCALE: 1:8 WEIGHT:

SHEET 1 OF 1

3 2

N/A

DO NOT SCALE DRAWING

FINISH