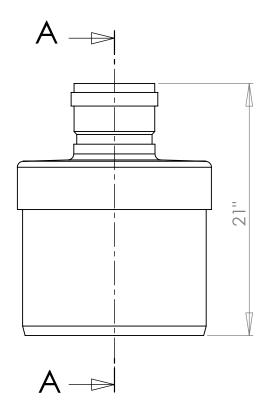

## **SECTION A-A** SCALE 1:8

## **INCREASER GXS**

SIZE DWG. NO. 131 /0615

SCALE: 1:8 WEIGHT:

SHEET 1 OF 1

3 2

N/A

DO NOT SCALE DRAWING

FINISH