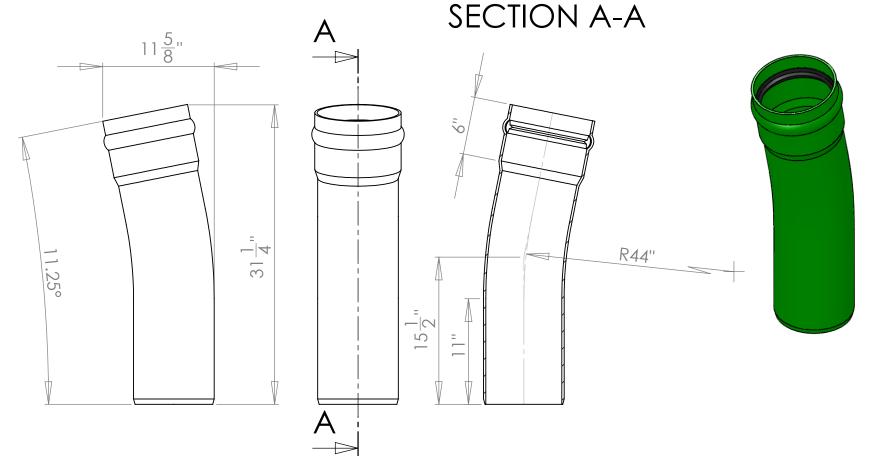

## Galaxy Plastics Ltd. TITLE: 8" 11.25° SEWER

8" 11.25° SEWER LONGSWEEP BEND GxS

| _           | DWG |    | ).<br><b>/11</b> | 08 | -1   | REV      |
|-------------|-----|----|------------------|----|------|----------|
| SCALE: 1:10 |     | WE | IGHT:            |    | SHEE | T 1 OF 1 |